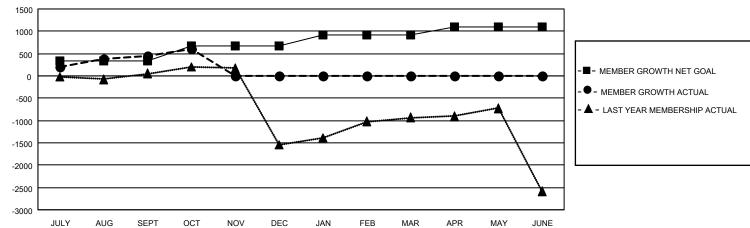

## Multiple District 3233

Results as of: 10/31/2020

**LOCATION: INDIA** 

| Clubs         |               |             |               | Members               |                           |                         |                                                    |  |  |
|---------------|---------------|-------------|---------------|-----------------------|---------------------------|-------------------------|----------------------------------------------------|--|--|
|               | RESULTS FOR   | R 2020-2021 |               | RESULTS FOR 2020-2021 |                           |                         |                                                    |  |  |
| QUARTER       | NEW CLUB GOAL | NEW CLUBS   | DROPPED CLUBS | QUARTER               | MEMBER GROWTH NET<br>GOAL | MEMBER GROWTH<br>ACTUAL | DROPPED<br>MEMBERS ACTUAL<br>(including transfers) |  |  |
| JULY/AUG/SEPT | 19            | 18          | 1             | JULY/AUG/SEP          | T 340                     | 1,047                   | 428                                                |  |  |
| OCT/NOV/DEC   | 12            | 6           | 0             | OCT/NOV/DEC           | 335                       | 233                     | 69                                                 |  |  |
| JAN/FEB/MAR   | 13            | 0           | 0             | JAN/FEB/MAR           | 235                       | 0                       | 0                                                  |  |  |
| APR/MAY/JUNE  | 9             | 0           | 0             | APR/MAY/JUNE          | 190                       | 0                       | 0                                                  |  |  |

## GOALS AND ACTUAL MEMBERS CUMULATIVE

| DROPPED CLUBS: 1           |     | 182 CLUBS OF 835 ADDED 1 OR MORE | GENDER DISTRIBUTION             |                 |       |
|----------------------------|-----|----------------------------------|---------------------------------|-----------------|-------|
|                            |     | NEW MEMBERS                      | MALE                            | 14,539 (69.45%) |       |
| DROPPED MEMBERS            |     |                                  | FEMALE                          | 6,396 (30.55%)  |       |
| DECEASED                   | 24  | CLICK HERE FOR CUMULATIVE        | TOTAL FAMILY UNIT MEMBERS       |                 | 7,486 |
| CLUB CANCELLED 0 OTHER 473 |     | MEMBERSHIP DATA                  | FAMILY MEMBERS PAYING HALF DUES |                 | 4,160 |
| TOTAL                      | 497 |                                  | 0000                            |                 |       |