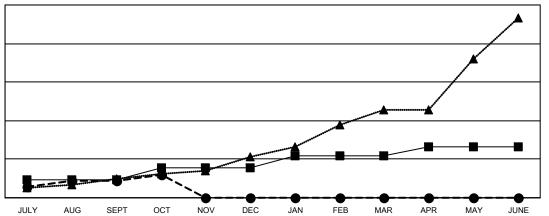

## GOALS AND ACTUAL NEW CLUBS CUMULATIVE

- ■ - CURRENT YEAR GOALS FOR NEW CLUBS

CURRENT YEAR ACTUAL NEW CLUBS

- ▲ - LAST YEAR ACTUAL NEW CLUBS